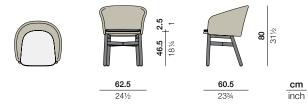

### Measurements

**Collection:** MBRACE by Sebastian Herkner takes a joyfully unconventional approach to poolside furniture, bringing DEDON fiber seating and a solid teak base together for the very first time. The result is an eye-catching, instantly likable collection for lounging, dining and more. MBRACE captures the spirit of barefoot luxury while extending the DEDON design language into new, more Nordic territory.

## Cushions

Seat cushion: 95085001 + fabric code

B 46,5 T 46,5 H 2,5 cm W 181/4" D 181/4" H 1"

Optional back cushion: 95103002 + fabric code

B 46 T 40 H 14 cm W 18" D 15<sup>3</sup>/<sub>4</sub>" H 5 1/2"