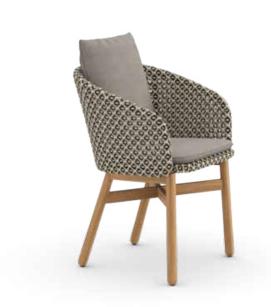

# **MBRACE**

# Armchair

Design by Sebastian Herkner | Item code: 085001 | Weight 5,6 kg/13 lbs | Volume 0,3 m³/11 cu ft | COM (Customer Own Material): 0,58 M/0,75 yd (plain fabric only)

### Measurements

**Collection:** MBRACE by Sebastian Herkner takes a joyfully unconventional approach to poolside furniture, bringing DEDON fiber seating and a solid teak base together for the very first time. The result is an eye-catching, instantly likable collection for lounging, dining and more. MBRACE captures the spirit of barefoot luxury while extending the DEDON design language into new, more Nordic territory.

Characteristics: Friendly, engaging, embracing, innovative, exceptionally comfortable

**Armchair:** Bringing the shape, sensibility and material mix of the MBRACE loungers into dining, this distinctive chair cocoons users in cosy comfort while offering exceptional value.

**Frame:** Material: The MBRACE seats are made of DEDON fiber woven over an aluminum frame. The base consists of premium teak.

Frame maintenance: Clean with a soft cloth or brush, warm water and a gentle cleanser, if needed. Wash the teak base using DEDON teak cleaner. To retain the golden-brown color of unweathered teak, we recommend applying DEDON teak oil at least once in every six months.